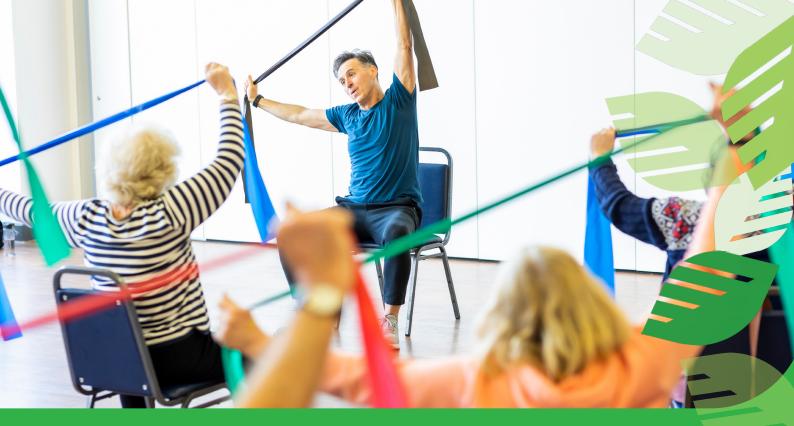

## Strength and Balance

Strength and Balance classes are designed to challenge a person's overall strength and balance, in a fun and friendly group setting.

Perfect for those wanting to feel steadier on their feet or make daily tasks, like getting out of a chair, feel a little easier.

These one hour classes are lead by a qualified physiotherapist and are perfect for all fitness levels