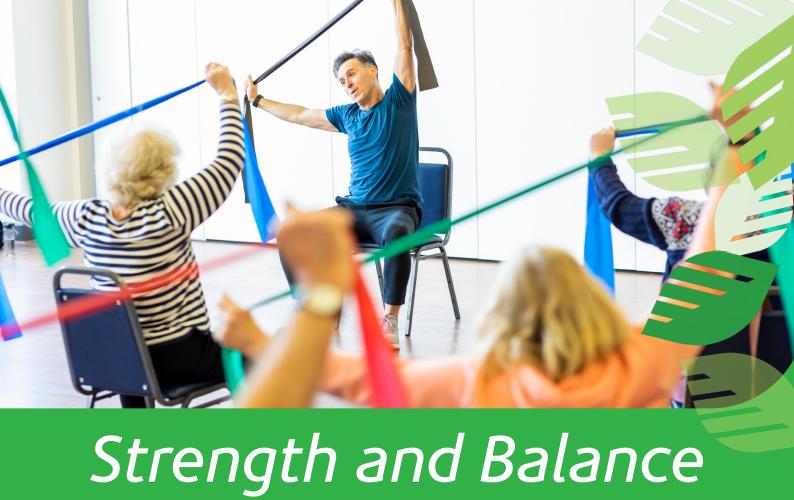

Strength and Balance classes are designed to challenge a person's overall strength and balance, in a fun and friendly group setting.

Perfect for those wanting to feel steadier on their feet or make daily tasks, like getting out of a chair, feel a little easier.

These one hour classes are lead by a qualified physiotherapist and are perfect for all fitness levels